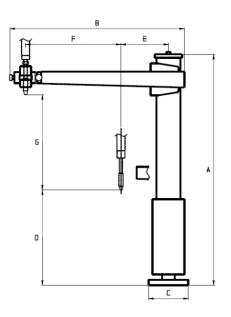

## **Specifications**

| Model                             | Unit   | MP-0606E                        | MP-1212E    | MP-0606   | MP-1212     |
|-----------------------------------|--------|---------------------------------|-------------|-----------|-------------|
| Power input                       |        | 1ph, 100~240V, 50 / 60Hz        |             |           |             |
| Stroke (F x G)                    | mm     | 600 x 600                       | 1200 x 1200 | 600 x 600 | 1200 x 1200 |
| Transverse                        |        | Linear guideway                 |             |           |             |
| Lifting                           |        | Ball screw with linear guideway |             |           |             |
| Transverse adjustment             |        | Manual                          |             |           |             |
| Lifting adjustment                |        | 1/12 HP PMDC motor              |             |           |             |
| Lift speed                        | mm/min | 950                             |             |           |             |
| Column rotation                   | deg    | 360 (manual)                    |             |           |             |
| Overall height (A)                | mm     | 1470                            | 2070        | 1470      | 2070        |
| Overall width (B)                 | mm     | 1110                            | 1700        | 1110      | 1700        |
| Overall length (C)                | mm     | 250                             |             |           |             |
| Min. height torch to floor (D)    | mm     | 600                             |             |           |             |
| Min. distance torch to center (E) | mm     | 300                             |             |           |             |
| Boom load capacity                | kg     | 20                              |             |           |             |