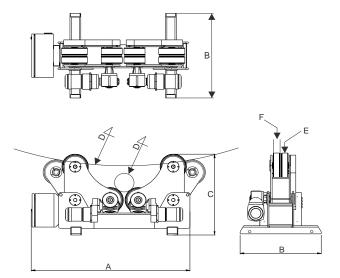

- Automatic adjustment for different workpiece diameters
- Ideal for difficult and demanding workpieces
- · Even weight distribution

| Specification                     |        |                    |                    |                |                |  |
|-----------------------------------|--------|--------------------|--------------------|----------------|----------------|--|
| Model                             | Unit   | TR-12KA            | TR-24KA            | TR-40KA        | TR-60KA        |  |
| Power input                       |        | AC 220 / 380V      | AC 220 / 380V      |                |                |  |
|                                   |        | 50 / 60Hz, 3 phase | 50 / 60Hz, 3 phase |                |                |  |
| Drive motor                       | hp     | 1/2 + 1/2          | 1/2 + 1/2          | 1 + 1          | 2 + 2          |  |
| Overall length (A)(drive / idler) | mm     | 1,930 / 1,630      | 2,160 / 1,860      | 2,460 / 2,160  | 2,460 / 2,160  |  |
| Overall width (B)                 | mm     | 865                | 935                | 1,040          | 1,115          |  |
| Overall height (C)                | mm     |                    | 972                |                |                |  |
| Load capacity (drive)             | kg     | 6K                 | 12K                | 20K            | 30K            |  |
| Load capacity (idler)             | kg     | 6K                 | 12K                | 20K            | 30K            |  |
| Turning capacity                  | kg     | 12K                | 24K                | 40K            | 60K            |  |
| Diameter range (D)                | mm     | Ø300 ~ 4,000       | Ø600 ~ 5,000       | Ø1,000 ~ 6,000 | Ø1,000 ~ 6,000 |  |
| Speed range                       | mm/min | 100 ~ 1,500        |                    |                |                |  |
| Wheel diameter (E)                | mm     | 300                |                    |                |                |  |
| Wheel width (F)                   | mm     | 100                | 170                | 275            | 350            |  |
| Wheel type                        |        | PU                 | PU metal           |                |                |  |