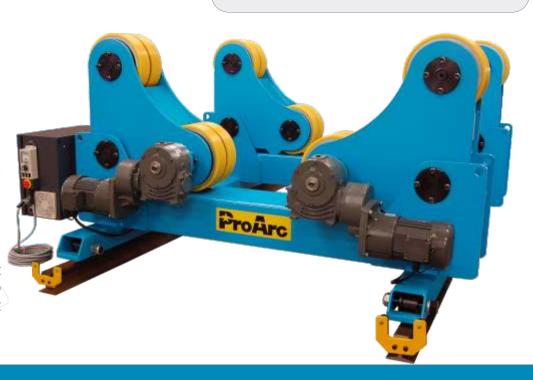

## Self-Aligning Turning Rolls

Self-aligning turning rolls adjust roller centerline setting automatically when loading your workpiece into the rolls. Pairs of two support rollers are suspended to be self-aligning. The self-alignment rolls which maintain a contact centerline can rotate work pieces from Ø300mm to 6,000mm and weights ranging from 12~60 tons.

Turning rolls is used to accurately rotate a part to produce high quality welds in a variety of different applications.

- Automatic adjustment for different workpiece diameters
- Ideal for difficult and demanding workpieces
- · Even weight distribution

| Specification                     |        |                    |                    |                |                |  |
|-----------------------------------|--------|--------------------|--------------------|----------------|----------------|--|
| Model                             | Unit   | TR-12KA            | TR-24KA            | TR-40KA        | TR-60KA        |  |
| Power input                       |        | AC 220 / 380V      | AC 220 / 380V      |                |                |  |
|                                   |        | 50 / 60Hz, 3 phase | 50 / 60Hz, 3 phase |                |                |  |
| Drive motor                       | hp     | 1/2 + 1/2          | 1/2 + 1/2          | 1 + 1          | 2 + 2          |  |
| Overall length (A)(drive / idler) | mm     | 1,930 / 1,630      | 2,160 / 1,860      | 2,460 / 2,160  | 2,460 / 2,160  |  |
| Overall width (B)                 | mm     | 865                | 935                | 1,040          | 1,115          |  |
| Overall height (C)                | mm     |                    | 972                |                |                |  |
| Load capacity (drive)             | kg     | 6K                 | 12K                | 20K            | 30K            |  |
| Load capacity (idler)             | kg     | 6K                 | 12K                | 20K            | 30K            |  |
| Turning capacity                  | kg     | 12K                | 24K                | 40K            | 60K            |  |
| Diameter range (D)                | mm     | Ø300 ~ 4,000       | Ø600 ~ 5,000       | Ø1,000 ~ 6,000 | Ø1,000 ~ 6,000 |  |
| Speed range                       | mm/min | 100 ~ 1,500        |                    |                |                |  |
| Wheel diameter (E)                | mm     | 300                |                    |                |                |  |
| Wheel width (F)                   | mm     | 100                | 170                | 275            | 350            |  |
| Wheel type                        |        | PU                 | PU metal           |                |                |  |