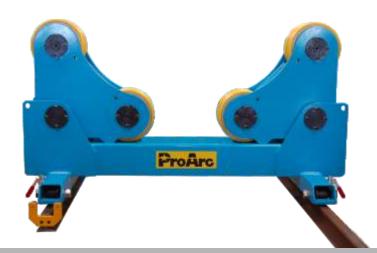

## Wheel & Brake set

All ProArc turning rolls can be equipped with wheel & brake set easily. Mount on the track, the turning rolls can be transported to work stations conveniently. Equipped with optional wheels, it enhances the efficiency of production flow.